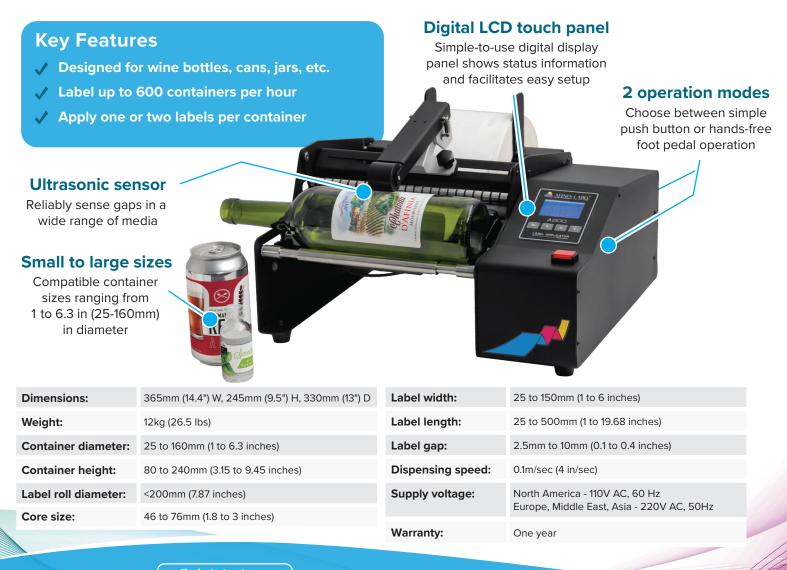

## A200 Bottle Label Applicator Easily and consistently apply labels to cylindrical objects

The A200 is a semi-automatic labeling machine designed for applying labels on rolls to bottles, cans, jars, and other types of cylindrical containers. Both single and front-and-back labels can be applied with a simple push of a button, or with the included foot pedal.

An easy-to-use calculator is available to quickly determine values for perfect placement and gap widths. The ultrasonic media sensor is easily trained to detect gaps in a wider range of media than mechanical flag sensors common in other applicators, allowing the A200 to perform consistently, even on thin materials. Labels are affixed evenly, efficiently, and with consistent accuracy.