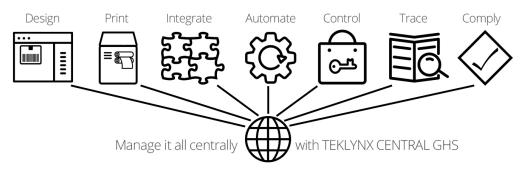

# For centralized label management

TEKLYNX CENTRAL GHS is an enterprise label management solution designed specifically to address chemical labeling requirements. Eliminating risk and improving control is critical in an organization that handles chemicals which are potentially hazardous. TEKLYNX CENTRAL GHS helps automate the entire labeling process and provides central management to ensure process enforcement and additional control.

# **TEKLYNX CENTRAL GHS includes:**

- A label designer that can pull information from your existing systems.
- A label approval module that offers up to three tiers of authorization and central label file storage.
- An automated network printing module that can manage hundreds of printers in multiple locations from a single server.
- **Custom reporting options** that provide complete document history and activity logs.
- A browser-based user interface for business logic driven label selection and printing.
- A mobile app that allows you to print from your iOS or Android device.

# Meet chemical labeling regulations with a single solution

By incorporating TEKLYNX CENTRAL GHS into your chemical labeling processes, you can:

- Reduce errors and gain quick return on investment through complete process automation and centralized label management.
- **Ensure accuracy** with a controlled, secure environment.
- Minimize IT administration with a central interface to manage workflow approval rules and user authorizations.
- **Decrease complexity and increase efficiency** for end users throughout the enterprise labeling process with a browser-based user interface.
- **Use a flexible and scalable system** that offers an unparalleled number of configuration options and compatible printers and drivers.